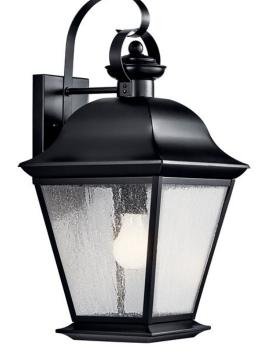

# Mount Vernon 19.5" 1 Light Wall Light Black

#### **Certifications/Qualifications**

| Dimensions                         |
|------------------------------------|
| Base Backplate                     |
| Extension                          |
| Weight                             |
| Height from center of Wall opening |
| (Spec Sheet)                       |
| Height                             |
| Width                              |
|                                    |

### **Light Source**

Lamp Included Lamp Type Light Source Max or Nominal Watt # of Bulbs/LED Modules Socket Type Socket Wire

19.50" 9.50" Not Included A21 Incandescent 150W 1 Medium 150"

4.50 X 6.25 10.25" 5.70 LBS 7.25"

### **FIXTURE ATTRIBUTES**

Housing

**Diffuser Description** Primary Material

Clear Seeded BRASS

783927395304

Exterior

5.50 LBS

Wet

#### **Product/Ordering Information** SKU 9709BK Finish Black Traditional

Style UPC