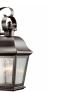

# Mount Vernon 19.5" 1 Light Wall Light Black

#### **Product/Ordering Information** SKU 9709BK Finish Black Traditional

Style UPC