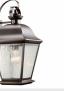

# Mount Vernon 12.5" 1 Light Wall Light Olde Bronze®

#### 9707OZ Olde Bronze Traditional 783927014342