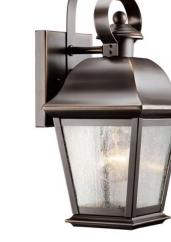

# Mount Vernon 12.5" 1 Light Wall Light Olde Bronze®

#### 9707OZ Olde Bronze Traditional 783927014342