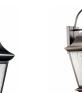

# Mount Vernon 12.5" 1 Light Wall Light Olde Bronze®

#### 9707OZ Olde Bronze Traditional 783927014342

#### **Finish Options**

Olde Bronze