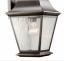

# Mount Vernon 12.5" 1 Light Wall Light Olde Bronze®

### **FIXTURE ATTRIBUTES**

Housing

Interior/Exterior

Location Rating

Mounting Weight

**Diffuser Description** Primary Material

Clear Seeded BRASS

#### 9707OZ Olde Bronze Traditional 783927014342