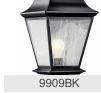

|
| Light Source                                    |                          |
| Lamp Included                                   | Not Included             |

Lamp Type A19
Light Source Incandescent
Max or Nominal Watt 100W
# of Bulbs/LED Modules 1

Socket Type Medium Socket Wire 150"

Mounting/Installation

Interior/Exterior Exterior
Location Rating Wet
Mounting Style Wall- Gemstrap
Mounting Weight 2.50 LBS

## **FIXTURE ATTRIBUTES**

| н | 0 | П | S | Ī | n | a |  |
|---|---|---|---|---|---|---|--|
|   |   |   |   |   |   |   |  |

Diffuser Description Clear Seeded Primary Material BRASS

**Product/Ordering Information** 

 SKU
 9707BK

 Finish
 Black

 Style
 Traditional

 UPC
 783927395182

## **Finish Options**



Black



Olde Bronze



## **ALSO IN THIS FAMILY**