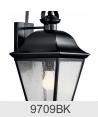

|
| Light Source                                    |                          |
| Lamp Included                                   | Not Included             |

Lamp Type A19
Light Source Incandescent
Max or Nominal Watt 100W
# of Bulbs/LED Modules 1

Socket Type Medium Socket Wire 150"

Mounting/Installation

Interior/Exterior Exterior
Location Rating Wet
Mounting Style Wall- Gemstrap
Mounting Weight 2.50 LBS

## **FIXTURE ATTRIBUTES**

| н | 0 | П | S | Ī | n | a |  |
|---|---|---|---|---|---|---|--|
|   |   |   |   |   |   |   |  |

Diffuser Description Clear Seeded Primary Material BRASS

**Product/Ordering Information** 

 SKU
 9707BK

 Finish
 Black

 Style
 Traditional

 UPC
 783927395182

## **Finish Options**



Black



Olde Bronze



## **ALSO IN THIS FAMILY**