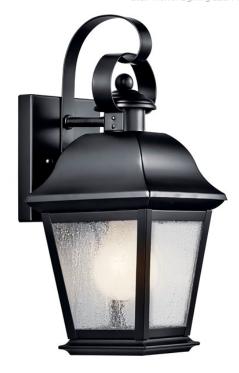

## **SPECIFICATIONS**

| Certifications/Qualifications                   |                          |
|-------------------------------------------------|--------------------------|
|                                                 | www.kichler.com/warranty |
| Dimensions                                      |                          |
| Base Backplate                                  | 4.50 X 5.00              |
| Extension                                       | 6.25"                    |
| Weight                                          | 2.70 LBS                 |
| Height from center of Wall opening (Spec Sheet) | 5.25"                    |
| Height                                          | 12.50"                   |
| Width                                           | 5.50"                    |
| Light Source                                    |                          |
| Lamp Included                                   | Not Included             |

Lamp Type A19
Light Source Incandescent
Max or Nominal Watt 100W
# of Bulbs/LED Modules 1

Socket Type Medium Socket Wire 150"

Mounting/Installation

Interior/Exterior Exterior
Location Rating Wet
Mounting Style Wall- Gemstrap
Mounting Weight 2.50 LBS

## **FIXTURE ATTRIBUTES**

| н | 0 | П | S | Ī | n | a |  |
|---|---|---|---|---|---|---|--|
|   |   |   |   |   |   |   |  |

Diffuser Description Clear Seeded Primary Material BRASS

**Product/Ordering Information** 

 SKU
 9707BK

 Finish
 Black

 Style
 Traditional

 UPC
 783927395182

## **Finish Options**

Black

Olde Bronze