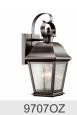

|
| Light Source                                    |                          |
| Lamp Included                                   | Not Included             |

Lamp Type A19
Light Source Incandescent
Max or Nominal Watt 100W
# of Bulbs/LED Modules 1

Socket Type Medium Socket Wire 150"

Mounting/Installation

Interior/Exterior Exterior
Location Rating Wet
Mounting Style Wall- Gemstrap
Mounting Weight 2.50 LBS

## **FIXTURE ATTRIBUTES**

| н | 0 | П | S | Ī | n | a |  |
|---|---|---|---|---|---|---|--|
|   |   |   |   |   |   |   |  |

Diffuser Description Clear Seeded Primary Material BRASS

**Product/Ordering Information** 

 SKU
 9707BK

 Finish
 Black

 Style
 Traditional

 UPC
 783927395182

## **Finish Options**



Black



Olde Bronze



## **ALSO IN THIS FAMILY**