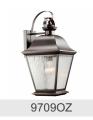

|
| Light Source                                    |                          |
| Lamp Included                                   | Not Included             |

Lamp Type A19
Light Source Incandescent
Max or Nominal Watt 100W
# of Bulbs/LED Modules 1

Socket Type Medium Socket Wire 150"

Mounting/Installation

Interior/Exterior Exterior
Location Rating Wet
Mounting Style Wall- Gemstrap
Mounting Weight 2.50 LBS

## **FIXTURE ATTRIBUTES**

| н | 0 | П | S | Ī | n | a |  |
|---|---|---|---|---|---|---|--|
|   |   |   |   |   |   |   |  |

Diffuser Description Clear Seeded Primary Material BRASS

**Product/Ordering Information** 

 SKU
 9707BK

 Finish
 Black

 Style
 Traditional

 UPC
 783927395182

## **Finish Options**



Black



Olde Bronze



## **ALSO IN THIS FAMILY**