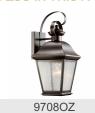

|
| Light Source                                    |                          |
| Lamp Included                                   | Not Included             |

Lamp Type A19
Light Source Incandescent
Max or Nominal Watt 100W
# of Bulbs/LED Modules 1

Socket Type Medium Socket Wire 150"

Mounting/Installation

Interior/Exterior Exterior
Location Rating Wet
Mounting Style Wall- Gemstrap
Mounting Weight 2.50 LBS

## **FIXTURE ATTRIBUTES**

| н | 0 | П | S | Ī | n | a |  |
|---|---|---|---|---|---|---|--|
|   |   |   |   |   |   |   |  |

Diffuser Description Clear Seeded Primary Material BRASS

**Product/Ordering Information** 

 SKU
 9707BK

 Finish
 Black

 Style
 Traditional

 UPC
 783927395182

## **Finish Options**



Black



Olde Bronze



## **ALSO IN THIS FAMILY**