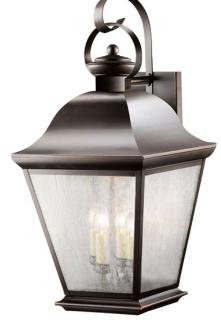

# Mount Vernon 4 Light Wall Light Olde Bronze®

### **Certifications/Qualifications**

|                                    | www.kichler.com/warranty |
|------------------------------------|--------------------------|
| Dimensions                         |                          |
| Base Backplate                     | 5.00 X 7.00              |
| Extension                          | 13.75"                   |
| Weight                             | 10.50 LBS                |
| Height from center of Wall opening | 11.25"                   |
| (Spec Sheet)                       |                          |
| Height                             | 27.75"                   |
| Width                              | 13.00"                   |

## **Light Source**

| Bulb Product ID        |
|------------------------|
| Lamp Included          |
| Lamp Type              |
| Light Source           |
| Max or Nominal Watt    |
| # of Bulbs/LED Modules |
| Socket Type            |
| Socket Wire            |

4064CLR Not Included В Incandescent 60W 4 CAND 105"

#### **Mounting/Installation**

Interior/Exterior Location Rating Mounting Style Mounting Weight Exterior Wet Wall Mount 10.50 LBS

Clear Seeded

Solid Brass

9704OZ

Olde Bronze

## **FIXTURE ATTRIBUTES**

Housing **Diffuser Description Primary Material** 

#### **Product/Ordering Information**

SKU Finish Style UPC

## **Finish Options**

Black

Olde Bronze

Traditional 783927041935