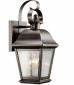

# Mount Vernon 4 Light Wall Light Olde Bronze®

#### **Mounting/Installation**

Interior/Exterior Location Rating Mounting Style Mounting Weight Exterior Wet Wall Mount 10.50 LBS

Clear Seeded

Solid Brass

9704OZ

Olde Bronze

## **Finish Options**

Black

Olde Bronze

Traditional 783927041935