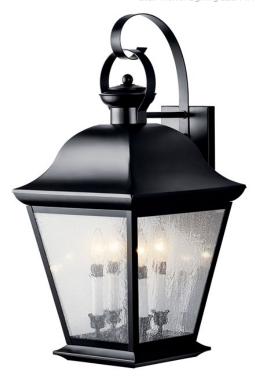

## **SPECIFICATIONS**

| Certifications/Qualifications      |                          |
|------------------------------------|--------------------------|
|                                    | www.kichler.com/warranty |
| Dimensions                         |                          |
| Base Backplate                     | 5.00 X 7.00              |
| Extension                          | 13.75"                   |
| Weight                             | 10.90 LBS                |
| Height from center of Wall opening | 11.25"                   |
| (Spec Sheet)                       |                          |
| Height                             | 27.75"                   |
| Width                              | 13.00"                   |
| Light Source                       |                          |

**Bulb Product ID** 4064CLR Lamp Included Not Included Lamp Type В Light Source

Incandescent 60W Max or Nominal Watt

# of Bulbs/LED Modules 4 CAND Socket Type Socket Wire 105"

Mounting/Installation

Interior/Exterior Exterior Location Rating Wet Mounting Style Wall Mount Mounting Weight 10.50 LBS

## **FIXTURE ATTRIBUTES**

Housing

Diffuser Description Clear Seeded Primary Material SOLID BRASS

**Product/Ordering Information** 

SKU 9704BK Finish Black Traditional Style UPC 783927395205