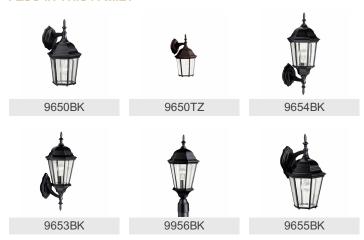

| 17.00"                   |
| Width                                           | 9.25"                    |
| Light Source                                    |                          |
| Lamp Included                                   | Not Included             |

Lamp Included
Lamp Type
Light Source
Max or Nominal Watt
# of Bulbs/LED Modules
Socket Type
Socket Wire
Not Included
100W
1100W
1100

### Mounting/Installation

Interior/Exterior Exterior
Location Rating Wet
Mounting Style Wall Mounted

### **FIXTURE ATTRIBUTES**

| Clear Beveled  |
|----------------|
| ALUMINUM       |
|                |
| 9655TZ         |
| Tannery Bronze |
| Traditional    |
| 783927136532   |
|                |

# **Finish Options**



Black



Tannery Bronze



### **ALSO IN THIS FAMILY**