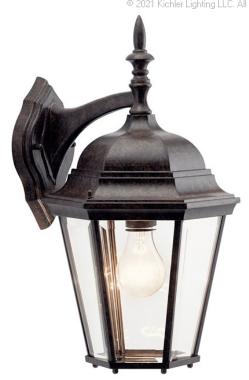

### **FIXTURE ATTRIBUTES**

| Clear Beveled  |
|----------------|
| ALUMINUM       |
|                |
| 9655TZ         |
| Tannery Bronze |
| Traditional    |
| 783927136532   |
|                |

# **Finish Options**

Black

Tannery Bronze