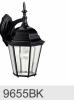

## Madison 19.75" 1 Light Wall Light Black

#### **Certifications/Qualifications**

| Certifications/Qualifications                   |                          |
|-------------------------------------------------|--------------------------|
|                                                 | www.kichler.com/warranty |
| Dimensions                                      |                          |
| Base Backplate                                  | 4.50 X 5.75              |
| Extension                                       | 8.50"                    |
| Weight                                          | 4.00 LBS                 |
| Height from center of Wall opening (Spec Sheet) | 15.50"                   |
| Height                                          | 19.75"                   |
| Width                                           | 8.00"                    |
| Light Source                                    |                          |
| Lamp Included                                   | Not Included             |
| Lamp Type                                       | A19                      |
| Light Source                                    | Incandescent             |
| Max or Nominal Watt                             | 100W                     |
| # of Bulbs/LED Modules                          | 1                        |
| Socket Type                                     | Medium                   |
| Socket Wire                                     | 105"                     |
|                                                 | 100                      |
| Mounting/Installation                           |                          |

#### **FIXTURE ATTRIBUTES**

Housing

Diffuser Description Primary Material Clear Beveled Aluminum

Exterior

Wall Mount

Wet

Product/Ordering InformationSKU9653BKFinishBlackStyleTraditionalUPC783927147880