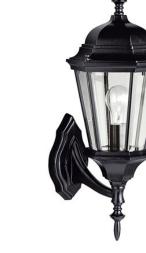

## Madison 19.75" 1 Light Wall Light Black

#### **Certifications/Qualifications**

| Certifications/Qualifications                   |                          |
|-------------------------------------------------|--------------------------|
|                                                 | www.kichler.com/warranty |
| Dimensions                                      |                          |
| Base Backplate                                  | 4.50 X 5.75              |
| Extension                                       | 8.50"                    |
| Weight                                          | 4.00 LBS                 |
| Height from center of Wall opening (Spec Sheet) | 15.50"                   |
| Height                                          | 19.75"                   |
| Width                                           | 8.00"                    |
| Light Source                                    |                          |
| Lamp Included                                   | Not Included             |
| Lamp Type                                       | A19                      |
| Light Source                                    | Incandescent             |
| Max or Nominal Watt                             | 100W                     |
| # of Bulbs/LED Modules                          | 1                        |
| Socket Type                                     | Medium                   |
| Socket Wire                                     | 105"                     |
|                                                 | 100                      |
| Mounting/Installation                           |                          |

#### **FIXTURE ATTRIBUTES**

Housing

Diffuser Description Primary Material Clear Beveled Aluminum

Exterior

Wall Mount

Wet

Product/Ordering InformationSKU9653BKFinishBlackStyleTraditionalUPC783927147880