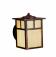

# Alameda™ 14" 1 Light Wall Light Canyon View™

A19

150W

Medium 105"

Exterior

Wall Mount

Wet

1

# **FIXTURE ATTRIBUTES**

Housing

**Diffuser Description** Primary Material

Honey Opalescent SOLID BRASS

#### **Product/Ordering Information**

SKU Finish Style UPC

9652CV Canyon View

Arts and Crafts / Mission 783927102605

## **Finish Options**

Canyon View