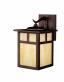

# Alameda™ 14" 1 Light Wall Light Canyon View™

A19

150W

Medium 105"

Exterior

Wall Mount

Wet

1

#### **Product/Ordering Information**

SKU Finish Style UPC

9652CV Canyon View

Arts and Crafts / Mission 783927102605