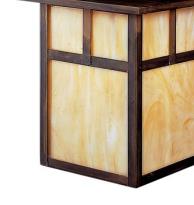

# **FIXTURE ATTRIBUTES**

Housing

**Diffuser Description** Primary Material

Honey Opalescent SOLID BRASS

#### **Product/Ordering Information**

SKU Finish Style UPC

9652CV Canyon View

Arts and Crafts / Mission 783927102605

## **Finish Options**

Canyon View