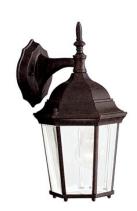

## **FIXTURE ATTRIBUTES**

| 1 DATONE / II TAIDOTES       |                            |
|------------------------------|----------------------------|
| Housing                      |                            |
| Diffuser Description         | Clear Beveled              |
| Primary Material             | Aluminum                   |
| Product/Ordering Information |                            |
| SKU                          | 9650TZ                     |
| Finish                       | Tannery Bronze Traditional |
| Style<br>UPC                 | 783927136488               |
|                              | 700027100400               |
| Finish Options               |                            |
| Black                        |                            |
| Tannery Bronze               |                            |
|                              |                            |