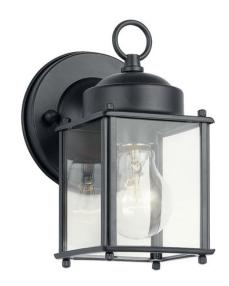

## **SPECIFICATIONS**

| Certifications/Qualifications                                                                           |                                                                   |
|---------------------------------------------------------------------------------------------------------|-------------------------------------------------------------------|
|                                                                                                         | www.kichler.com/warranty                                          |
| Dimensions                                                                                              |                                                                   |
| Base Backplate Extension Weight Height from center of Wall opening (Spec Sheet) Height Width            | 5.00 DIA<br>5.75"<br>1.05 LBS<br>5.25"<br>8.25"<br>5.00"          |
| Light Source                                                                                            |                                                                   |
| Lamp Included Lamp Type Light Source Max or Nominal Watt # of Bulbs/LED Modules Socket Type Socket Wire | Not Included<br>A19<br>Incandescent<br>60W<br>1<br>Medium<br>105" |
| Mounting/Installation                                                                                   |                                                                   |
| Interior/Exterior                                                                                       | Exterior                                                          |

Location Rating

Mounting Style

| Housing                      |              |
|------------------------------|--------------|
| Diffuser Description         | Clear        |
| Primary Material             | Aluminum     |
| Product/Ordering Information |              |
| SKU                          | 9611BK       |
| Finish                       | Black        |
| Style                        | Traditional  |
| UPC                          | 783927961158 |
| Finish Ontions               |              |

Wet

Wall Mount