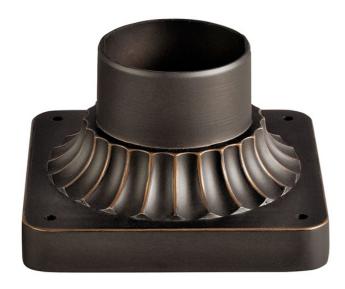

## **SPECIFICATIONS**

| Certifications/Qualifications        |                                         |
|--------------------------------------|-----------------------------------------|
|                                      | www.kichler.com/warranty                |
| Dimensions                           |                                         |
| Weight<br>Height<br>Width            | 0.39 LBS<br>3.50"<br>5.75"              |
| Mounting/Installation                |                                         |
| Interior/Exterior<br>Location Rating | Exterior Accessory,Listing Not Required |

## **FIXTURE ATTRIBUTES**

Mounting Weight

| Housing                      |               |
|------------------------------|---------------|
| Primary Material             | Aluminum      |
| Product/Ordering Information |               |
| SKU                          | 9592RZ        |
| Finish                       | Rubbed Bronze |
| Style                        | Other         |
| UPC                          | 783927419321  |
| Finish Options               |               |