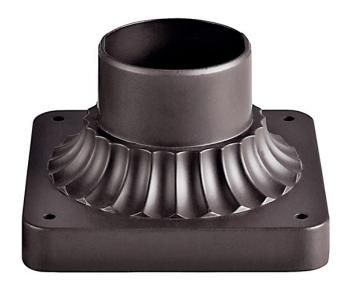

## **SPECIFICATIONS**

| Certifications/Qualifications        | www.kichler.com/warranty                   |
|--------------------------------------|--------------------------------------------|
| Dimensions                           |                                            |
| Weight<br>Height<br>Width            | 0.39 LBS<br>3.50"<br>5.75"                 |
| Mounting/Installation                |                                            |
| Interior/Exterior<br>Location Rating | Exterior<br>Accessory,Listing Not Required |

## **FIXTURE ATTRIBUTES**

| Housing                      |                      |
|------------------------------|----------------------|
| Primary Material             | ALUMINUM             |
| Product/Ordering Information |                      |
| SKU                          | 9592AZ               |
| Finish                       | Architectural Bronze |
| Style                        | Other                |
| UPC                          | 783927419031         |
| Finish Options               |                      |