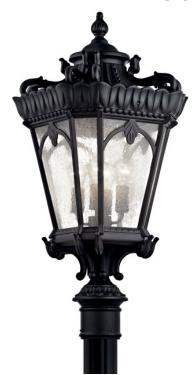

## **SPECIFICATIONS**

| Certifications/Qualifications |                          |
|-------------------------------|--------------------------|
|                               | www.kichler.com/warranty |
| Dimensions                    |                          |
| Weight                        | 40.00 LBS                |
| Height                        | 37.50"                   |
| Width                         | 17.00"                   |
| Light Source                  |                          |
| Lamp Included                 | Not Included             |
| Lamp Type                     | A19                      |
| Light Source                  | Incandescent             |
| Max or Nominal Watt           | 100W                     |
| # of Bulbs/LED Modules        | 4                        |

## Mounting/Installation

Socket Type

Socket Wire

Interior/Exterior Exterior Location Rating Wet Mounting Style Post Mounting Weight 22.00 LBS

Diffuser Description Clear Seeded **ALUMINUM** Primary Material

# **Product/Ordering Information**

SKU 9565BKT Finish Textured Black Style Traditional **UPC** 783927395267