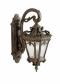

|
| Light Source                  |                          |
| Lamp Included                 | Not Included             |

150"

Socket Wire

Lamp Type A19 Light Source Incandescent Max or Nominal Watt 100W # of Bulbs/LED Modules 4 Medium Socket Type

Mounting/Installation

Interior/Exterior Exterior Location Rating Damp

Mounting Style Screw Collar Loop Mounting Weight 22.00 LBS

## **FIXTURE ATTRIBUTES**

| Housing              |              |
|----------------------|--------------|
| Diffuser Description | Clear Seeded |
| Primary Material     | Aluminum     |

**Product/Ordering Information** 

SKU 9564BKT Finish **Textured Black** Style Traditional **UPC** 783927394963

## **Finish Options**



Londonderry



Textured Black



## **ALSO IN THIS FAMILY**







9357BKT



9357LD