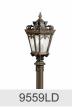

|
| Light Source                  |                          |
| Lamp Included                 | Not Included             |

150"

Socket Wire

Lamp Type A19 Light Source Incandescent Max or Nominal Watt 100W # of Bulbs/LED Modules 4 Medium Socket Type

Mounting/Installation

Interior/Exterior Exterior Location Rating Damp

Mounting Style Screw Collar Loop Mounting Weight 22.00 LBS

## **FIXTURE ATTRIBUTES**

| Housing              |              |
|----------------------|--------------|
| Diffuser Description | Clear Seeded |
| Primary Material     | Aluminum     |

**Product/Ordering Information** 

SKU 9564BKT Finish **Textured Black** Style Traditional **UPC** 783927394963

## **Finish Options**



Londonderry



Textured Black



## **ALSO IN THIS FAMILY**







9357BKT



9357LD