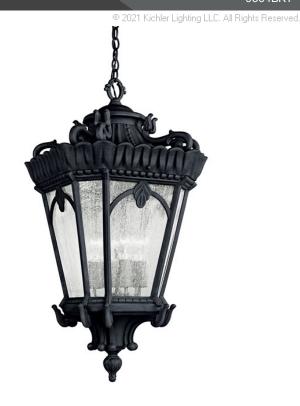

## **SPECIFICATIONS**

| Certifications/Qualifications |                          |
|-------------------------------|--------------------------|
|                               | www.kichler.com/warranty |
| Dimensions                    |                          |
| Base Backplate                | 6.00 DIA                 |
| Chain/Stem Length             | 72"                      |
| Weight                        | 41.00 LBS                |
| Height                        | 33.50"                   |
| Overall Height                | 108.00"                  |
| Width                         | 17.00"                   |
| Light Source                  |                          |
| Lamp Included                 | Not Included             |

150"

Socket Wire

Lamp Type A19 Light Source Incandescent Max or Nominal Watt 100W # of Bulbs/LED Modules 4 Medium Socket Type

Mounting/Installation

Interior/Exterior Exterior Location Rating Damp

Mounting Style Screw Collar Loop Mounting Weight 22.00 LBS

## **FIXTURE ATTRIBUTES**

| Housing              |              |
|----------------------|--------------|
| Diffuser Description | Clear Seeded |
| Primary Material     | Aluminum     |

**Product/Ordering Information** 

SKU 9564BKT Finish **Textured Black** Style Traditional **UPC** 783927394963