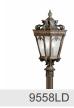

|
| Light Source                  |                          |
| Lamp Included                 | Not Included             |

150"

Socket Wire

Lamp Type A19 Light Source Incandescent Max or Nominal Watt 100W # of Bulbs/LED Modules 4 Medium Socket Type

Mounting/Installation

Interior/Exterior Exterior Location Rating Damp

Mounting Style Screw Collar Loop Mounting Weight 22.00 LBS

## **FIXTURE ATTRIBUTES**

| Housing              |              |
|----------------------|--------------|
| Diffuser Description | Clear Seeded |
| Primary Material     | Aluminum     |

**Product/Ordering Information** 

SKU 9564BKT Finish **Textured Black** Style Traditional **UPC** 783927394963

## **Finish Options**



Londonderry



Textured Black



## **ALSO IN THIS FAMILY**







9357BKT



9357LD