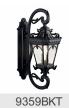

| Light Source                  |                          |
| Lamp Included                 | Not Included             |

150"

Socket Wire

Lamp Type A19 Light Source Incandescent Max or Nominal Watt 100W # of Bulbs/LED Modules 4 Medium Socket Type

Mounting/Installation

Interior/Exterior Exterior Location Rating Damp

Mounting Style Screw Collar Loop Mounting Weight 22.00 LBS

## **FIXTURE ATTRIBUTES**

| Housing              |              |
|----------------------|--------------|
| Diffuser Description | Clear Seeded |
| Primary Material     | Aluminum     |

**Product/Ordering Information** 

SKU 9564BKT Finish **Textured Black** Style Traditional **UPC** 783927394963

## **Finish Options**



Londonderry



Textured Black



## **ALSO IN THIS FAMILY**







9357BKT



9357LD