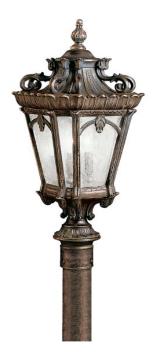

## **FIXTURE ATTRIBUTES**

| Housing                      |              |
|------------------------------|--------------|
| Diffuser Description         | Clear Seeded |
| Primary Material             | Aluminum     |
| Product/Ordering Information |              |
| SKU                          | 9559LD       |
| Finish                       | Londonderry  |
| Style                        | Traditional  |
| UPC                          | 783927120258 |
| Finish Options               |              |

## Finish Options

Londonderry

Textured Black