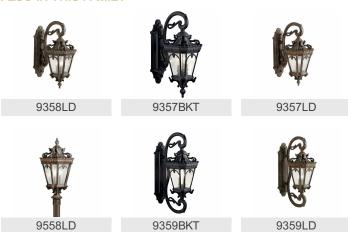

|
| Interior/Exterior<br>Location Rating<br>Mounting Style<br>Mounting Weight                                               | Exterior<br>Wet<br>Post Mount<br>23.00 LBS          |

## **FIXTURE ATTRIBUTES**

| Housing                      |              |
|------------------------------|--------------|
| Diffuser Description         | Clear Seeded |
| Primary Material             | Aluminum     |
| Product/Ordering Information |              |
| SKU                          | 9559LD       |
| Finish                       | Londonderry  |
| Style                        | Traditional  |
| UPC                          | 783927120258 |
| Finish Options               |              |

## Finish Options



Londonderry



Textured Black



## **ALSO IN THIS FAMILY**