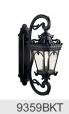

stallation                                                                                                   |                                                     |
| Interior/Exterior Location Rating Mounting Style                                                                        | Exterior<br>Wet<br>Post Mount                       |

13.00 LBS

## **FIXTURE ATTRIBUTES**

Mounting Weight

| Housing                      |              |
|------------------------------|--------------|
| Diffuser Description         | Clear Seeded |
| Primary Material             | ALUMINUM     |
| Product/Ordering Information |              |

SKU 9558LD Finish Londonderry Style Traditional UPC 783927120241

## **Finish Options**



Londonderry



Textured Black



## **ALSO IN THIS FAMILY**













9359LD