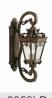

SKU 9558LD Finish Londonderry Style Traditional UPC 783927120241

## **Finish Options**

Londonderry

Textured Black