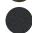

## **SPECIFICATIONS**

| Certifications/Qualifications                                                                                           |                                                     |
|-------------------------------------------------------------------------------------------------------------------------|-----------------------------------------------------|
|                                                                                                                         | www.kichler.com/warranty                            |
| Dimensions                                                                                                              |                                                     |
| Weight<br>Height<br>Width                                                                                               | 13.00 LBS<br>27.00"<br>11.75"                       |
| Light Source                                                                                                            |                                                     |
| Bulb Product ID Lamp Included Lamp Type Light Source Max or Nominal Watt # of Bulbs/LED Modules Socket Type Socket Wire | 4064CLR Not Included B Incandescent 60W 3 CAND 105" |
| Mounting/Installation                                                                                                   |                                                     |
| Interior/Exterior Location Rating Mounting Style                                                                        | Exterior<br>Wet<br>Post Mount                       |

## **FIXTURE ATTRIBUTES**

Mounting Weight

| Housing                      |              |
|------------------------------|--------------|
| Diffuser Description         | Clear Seeded |
| Primary Material             | ALUMINUM     |
| Product/Ordering Information |              |

SKU 9558LD Finish Londonderry Style Traditional UPC 783927120241