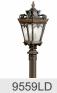

Installation                                                                                                   |                                                     |
| Interior/Exterior Location Rating Mounting Style                                                                        | Exterior<br>Wet<br>Post Mount                       |

13.00 LBS

## **FIXTURE ATTRIBUTES**

Mounting Weight

| Housing                      |              |
|------------------------------|--------------|
| Diffuser Description         | Clear Seeded |
| Primary Material             | ALUMINUM     |
| Product/Ordering Information |              |

SKU 9558LD Finish Londonderry Style Traditional UPC 783927120241

## **Finish Options**



Londonderry



Textured Black



## **ALSO IN THIS FAMILY**













9359LD