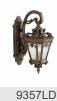

g/Installation                                                                                                   |                                                     |
| Interior/Exterior Location Rating Mounting Style                                                                        | Exterior<br>Wet<br>Post Mount                       |

13.00 LBS

## **FIXTURE ATTRIBUTES**

Mounting Weight

| Housing                      |              |
|------------------------------|--------------|
| Diffuser Description         | Clear Seeded |
| Primary Material             | ALUMINUM     |
| Product/Ordering Information |              |

SKU 9558LD Finish Londonderry Style Traditional UPC 783927120241

## **Finish Options**



Londonderry



Textured Black



## **ALSO IN THIS FAMILY**













9359LD