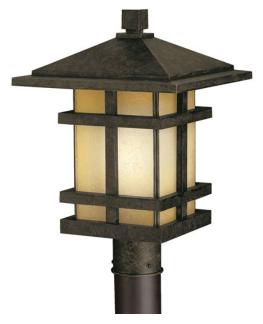

# **Product/Ordering Information**

SKU 9529AGZ Finish Aged Bronze

Style Arts and Crafts / Mission

UPC 783927133708