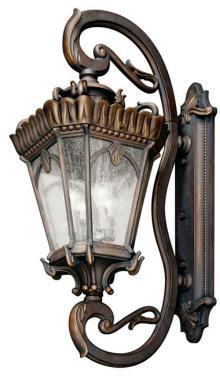

### **SPECIFICATIONS**

| Certifications/Qualifications |                          |
|-------------------------------|--------------------------|
|                               | www.kichler.com/warranty |
| Dimensions                    |                          |
| Base Backplate                | 8.75 X 36.5              |
| Extension                     | 25.00"                   |
| Weight                        | 66.00 LBS                |
| Height                        | 46.00"                   |
| Width                         | 17.00"                   |
| Light Source                  |                          |
|                               |                          |

### **FIXTURE ATTRIBUTES**

| Housing              |              |
|----------------------|--------------|
| Diffuser Description | Clear Seeded |
| Primary Material     | ALUMINUM     |

**Product/Ordering Information** 

SKU 9360LD Finish Londonderry Style Traditional **UPC** 783927307437