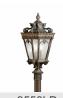

|
|                               |                          |

Lamp Included Not Included Lamp Type A19 Light Source Incandescent Max or Nominal Watt 100W # of Bulbs/LED Modules 4

Socket Type Medium Socket Wire 150"

Mounting/Installation

Interior/Exterior Exterior Location Rating Wet

Mounting Style Independent Mount

Mounting Weight 38.00 LBS Reinforced Outlet Box Required Yes

### **FIXTURE ATTRIBUTES**

| Housing              |              |
|----------------------|--------------|
| Diffuser Description | Clear Seeded |
| Primary Material     | ALUMINUM     |

**Product/Ordering Information** 

SKU 9360LD Finish Londonderry Style Traditional **UPC** 783927307437

## **Finish Options**



Londonderry



Textured Black



# **ALSO IN THIS FAMILY**







9357BKT



9357LD



9559LD



9558LD



9359BKT