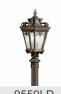

|
|                               |                          |

Lamp Included Not Included Lamp Type A19 Light Source Incandescent Max or Nominal Watt 100W # of Bulbs/LED Modules 4

Socket Type Medium Socket Wire 150"

Mounting/Installation

Interior/Exterior Exterior Location Rating Wet

Mounting Style Independent Mount

Mounting Weight 38.00 LBS Reinforced Outlet Box Required Yes

### **FIXTURE ATTRIBUTES**

| Housing              |              |
|----------------------|--------------|
| Diffuser Description | Clear Seeded |
| Primary Material     | ALUMINUM     |

**Product/Ordering Information** 

SKU 9360LD Finish Londonderry Style Traditional **UPC** 783927307437

## **Finish Options**



Londonderry



Textured Black



# **ALSO IN THIS FAMILY**







9357BKT



9357LD



9559LD



9558LD



9359BKT