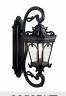

|                          |

Lamp Included Not Included Lamp Type A19 Light Source Incandescent Max or Nominal Watt 100W # of Bulbs/LED Modules 4

Socket Type Medium Socket Wire 150"

Mounting/Installation

Interior/Exterior Exterior Location Rating Wet

Mounting Style Independent Mount

Mounting Weight 38.00 LBS Reinforced Outlet Box Required Yes

### **FIXTURE ATTRIBUTES**

| Housing              |              |
|----------------------|--------------|
| Diffuser Description | Clear Seeded |
| Primary Material     | ALUMINUM     |

**Product/Ordering Information** 

SKU 9360LD Finish Londonderry Style Traditional **UPC** 783927307437

## **Finish Options**



Londonderry



Textured Black



# **ALSO IN THIS FAMILY**







9357BKT



9357LD



9559LD



9558LD



9359BKT