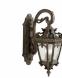

# Tournai™ 37.75" 4 Light Wall Light Londonderry™

8.75 X 30.00 21.00" 44.00 LBS

#### **FIXTURE ATTRIBUTES**

Housing **Diffuser Description** Primary Material

Clear Seeded ALUMINUM

**Product/Ordering Information** SKU 9359LD Finish Londonderry Style Traditional UPC 783927120111