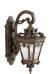

-------------|
| Base Backplate |
| Extension      |
| Weight         |
| Height         |
| Width          |

#### **Light Source**

Bulb Product ID Lamp Included Lamp Type Light Source Max or Nominal Watt # of Bulbs/LED Modules Socket Type Socket Wire

37.75" 14.00" 4064CLR Not Included В Incandescent 60W 4 CAND

105"

Wet

Yes

Exterior

Wall Mount

44.00 LBS

www.kichler.com/warranty

### **Mounting/Installation**

Interior/Exterior Location Rating Mounting Style Mounting Weight Reinforced Outlet Box Required

#### **FIXTURE ATTRIBUTES**

Housing **Diffuser Description** Primary Material

Clear Seeded ALUMINUM

**Product/Ordering Information** SKU 9359LD Finish Londonderry Style Traditional UPC 783927120111

#### **Finish Options**



**Textured Black** 



## ALSO IN THIS FAMILY







9358LD

9357BKT

9357LD







9559LD

9558LD

9359BKT

### © 2021 Kichler Lighting LLC. All Rights Reserved.