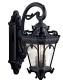

---------------|
| Base Backplate |
| Extension      |
| Weight         |
| Height         |
| Width          |

#### **Light Source**

Bulb Product ID Lamp Included Lamp Type Light Source Max or Nominal Watt # of Bulbs/LED Modules Socket Type Socket Wire

37.75" 14.00" 4064CLR Not Included В Incandescent 60W 4 CAND

105"

Wet

Yes

Exterior

Wall Mount

44.00 LBS

www.kichler.com/warranty

### **Mounting/Installation**

Interior/Exterior Location Rating Mounting Style Mounting Weight Reinforced Outlet Box Required

#### **FIXTURE ATTRIBUTES**

Housing **Diffuser Description** Primary Material

Clear Seeded ALUMINUM

**Product/Ordering Information** SKU 9359LD Finish Londonderry Style Traditional UPC 783927120111

#### **Finish Options**



**Textured Black** 



## ALSO IN THIS FAMILY







9358LD

9357BKT

9357LD







9559LD

9558LD

9359BKT

### © 2021 Kichler Lighting LLC. All Rights Reserved.