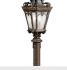

# Tournai™ 37.75" 4 Light Wall Light Londonderry™

8.75 X 30.00 21.00" 44.00 LBS

#### **FIXTURE ATTRIBUTES**

Housing **Diffuser Description** Primary Material

Clear Seeded ALUMINUM

**Product/Ordering Information** SKU 9359LD Finish Londonderry Style Traditional UPC 783927120111