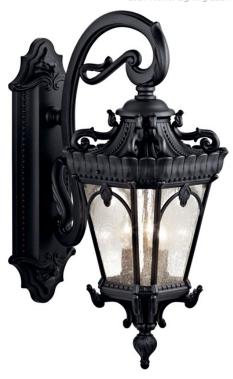

# **SPECIFICATIONS**

| Certifications/Qualifications      |                          |
|------------------------------------|--------------------------|
|                                    | www.kichler.com/warranty |
| Dimensions                         |                          |
| Base Backplate                     | 7.50 X 22.50             |
| Extension                          | 17.75"                   |
| Weight                             | 20.18 LBS                |
| Height from center of Wall opening | 21.00"                   |
| (Spec Sheet)                       |                          |
| Height                             | 29.00"                   |
| Width                              | 11.75"                   |
| Electrical                         |                          |

60

Supply Wire (Degrees)

**Light Source Bulb Product ID** 4064CLR Lamp Included Not Included Lamp Type В Light Source Incandescent Max or Nominal Watt 60W # of Bulbs/LED Modules 3 Socket Type CAND Socket Wire 105"

## Mounting/Installation

Interior/Exterior Exterior CSA UL Listed Wet Location Rating Wall Mount Mounting Style Mounting Weight 27.00 LBS Reinforced Outlet Box Required Yes

# Housing

Diffuser Description Clear Seeded Primary Material **ALUMINUM** 

# **Product/Ordering Information**

SKU 9358BKT Finish Textured Black Traditional Style **UPC** 783927398282