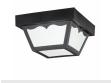

l Watt # of Bulbs/LED Modules Socket Type Socket Wire | Not Included A19 Incandescent 60W 2 Medium 105" |
| Mounting/Installation Interior/Exterior Location Rating Mounting Style                                               | Exterior UL Listed Damp Ceiling Mount           |



## **FIXTURE ATTRIBUTES**

| Housing                      |               |
|------------------------------|---------------|
| Diffuser Description         | Frosted       |
| Primary Material             | Polypropylene |
| Product/Ordering Information |               |
| SKU                          | 9322BK        |
| Finish                       | Black         |
| Style                        | Other         |
| UPC                          | 783927932257  |
| Finish Options               |               |







9320BK

9320WH