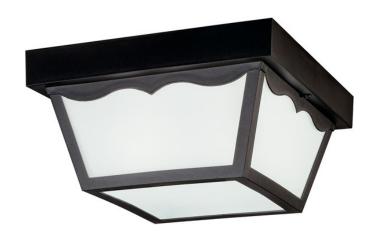

## **SPECIFICATIONS**

| Certifications/Qualifications                                                                                        |                                                 |
|----------------------------------------------------------------------------------------------------------------------|-------------------------------------------------|
|                                                                                                                      | www.kichler.com/warranty                        |
| Dimensions Base Backplate Weight Height Width                                                                        | 10.00 SQ<br>2.81 LBS<br>5.50"<br>10.50"         |
| Electrical<br>Supply Wire (Degrees)                                                                                  | 75                                              |
| Light Source Lamp Included Lamp Type Light Source Max or Nominal Watt # of Bulbs/LED Modules Socket Type Socket Wire | Not Included A19 Incandescent 60W 2 Medium 105" |
| Mounting/Installation Interior/Exterior Location Rating Mounting Style                                               | Exterior UL Listed Damp Ceiling Mount           |

## **FIXTURE ATTRIBUTES**

| Housing                      |               |
|------------------------------|---------------|
| Diffuser Description         | Frosted       |
| Primary Material             | Polypropylene |
| Product/Ordering Information |               |
| SKU                          | 9322BK        |
| Finish                       | Black         |
| Style                        | Other         |
| UPC                          | 783927932257  |
| Finish Options               |               |