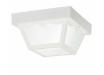

Watt # of Bulbs/LED Modules Socket Type Socket Wire | Not Included A19 Incandescent 60W 2 Medium 105" |
| Mounting/Installation Interior/Exterior Location Rating Mounting Style                                               | Exterior UL Listed Damp Ceiling Mount           |



## **FIXTURE ATTRIBUTES**

| Housing                      |               |
|------------------------------|---------------|
| Diffuser Description         | Frosted       |
| Primary Material             | Polypropylene |
| Product/Ordering Information |               |
| SKU                          | 9322BK        |
| Finish                       | Black         |
| Style                        | Other         |
| UPC                          | 783927932257  |
| Finish Options               |               |







9320BK

9320WH