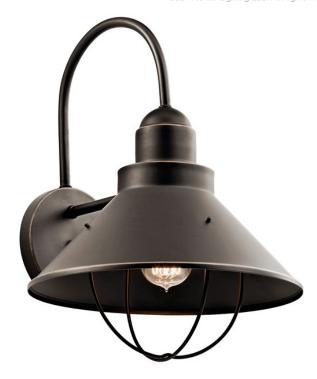

## **FIXTURE ATTRIBUTES**

| FIXTURE ATTRIBUTES           |              |
|------------------------------|--------------|
| Housing                      |              |
| Primary Material             | ALUMINUM     |
| Product/Ordering Information |              |
| SKU                          | 9142OZ       |
| Finish                       | Olde Bronze  |
| Style                        | Coastal      |
| UPC                          | 783927468251 |