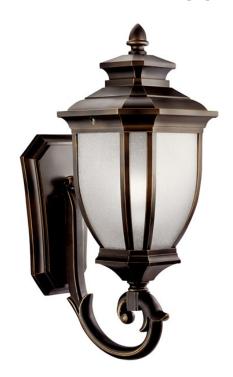

## **SPECIFICATIONS**

| Certifications/Qualifications                   |                          |
|-------------------------------------------------|--------------------------|
|                                                 | www.kichler.com/warranty |
| Dimensions                                      |                          |
| Base Backplate                                  | 7.25 X 12.25             |
| Extension                                       | 13.25"                   |
| Weight                                          | 9.20 LBS                 |
| Height from center of Wall opening (Spec Sheet) | 12.25"                   |
| Height                                          | 24.25"                   |
| Width                                           | 10.00"                   |
| Light Source                                    |                          |
| Lamp Included                                   | Not Included             |

A19

Lamp Type Light Source

Incandescent Max or Nominal Watt 150W # of Bulbs/LED Modules 1 Medium Socket Type 150" Socket Wire

Mounting/Installation

Interior/Exterior Exterior Location Rating Wet Mounting Style Wall Mount Mounting Weight 7.90 LBS

## **FIXTURE ATTRIBUTES**

| Housing              |               |
|----------------------|---------------|
| Diffuser Description | White Linen   |
| Primary Material     | CAST ALUMINUM |

**Product/Ordering Information** 

SKU 9042RZ Finish Rubbed Bronze Style Traditional UPC 783927226738