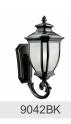

## **SPECIFICATIONS**

| Certifications/Qualifications                   |                          |
|-------------------------------------------------|--------------------------|
|                                                 | www.kichler.com/warranty |
| Dimensions                                      |                          |
| Base Backplate                                  | 7.25 X 12.25             |
| Extension                                       | 13.25"                   |
| Weight                                          | 9.20 LBS                 |
| Height from center of Wall opening (Spec Sheet) | 12.25"                   |
| Height                                          | 24.25"                   |
| Width                                           | 10.00"                   |
| Light Source                                    |                          |
| Lamp Included                                   | Not Included             |

A19

Lamp Type Light Source

Incandescent Max or Nominal Watt 150W # of Bulbs/LED Modules 1 Medium Socket Type 150" Socket Wire

Mounting/Installation

Interior/Exterior Exterior Location Rating Wet Mounting Style Wall Mount Mounting Weight 7.90 LBS

## **FIXTURE ATTRIBUTES**

| Housing              |               |
|----------------------|---------------|
| Diffuser Description | White Linen   |
| Primary Material     | CAST ALUMINUM |

**Product/Ordering Information** 

SKU 9042RZ Finish Rubbed Bronze Style Traditional UPC 783927226738