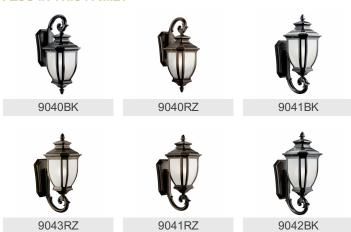

|

Lamp Included
Lamp Type
A19
Light Source
Incandescent

Max or Nominal Watt 60W # of Bulbs/LED Modules 1

Socket Type Medium Socket Wire 150"

Mounting/Installation

Interior/Exterior Exterior

Location Rating CSA UL Listed Wet

Mounting Weight 1.10 LBS

## **FIXTURE ATTRIBUTES**

| Housing                      |              |
|------------------------------|--------------|
| Diffuser Description         | White Linen  |
| Primary Material             | Aluminum     |
| Product/Ordering Information |              |
| SKU                          | 9039BK       |
| Finish                       | Black        |
| Style                        | Traditional  |
| UPC                          | 783927225243 |

## **Finish Options**



Black



Rubbed Bronze



## **ALSO IN THIS FAMILY**