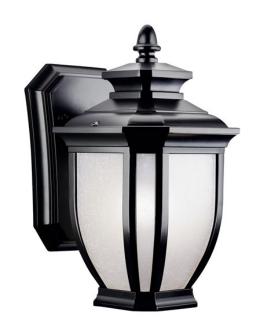

## **FIXTURE ATTRIBUTES**

| Housing                      |              |
|------------------------------|--------------|
| Diffuser Description         | White Linen  |
| Primary Material             | Aluminum     |
| Product/Ordering Information |              |
| SKU                          | 9039BK       |
| Finish                       | Black        |
| Style                        | Traditional  |
| UPC                          | 783927225243 |