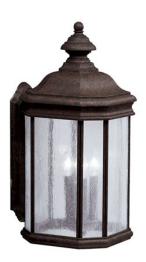

## **FIXTURE ATTRIBUTES**

| Housing                      |                |
|------------------------------|----------------|
| Diffuser Description         | Clear Seeded   |
| Primary Material             | Cast Aluminum  |
| Product/Ordering Information |                |
| SKU                          | 9030TZ         |
| Finish                       | Tannery Bronze |
| Style                        | Traditional    |
| UPC                          | 783927193795   |
|                              |                |