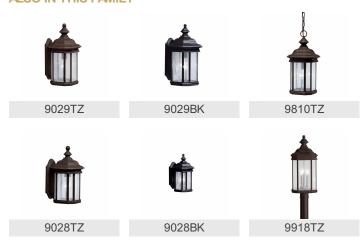

scent

Max or Nominal Watt 60W # of Bulbs/LED Modules 3 CAND Socket Type Socket Wire 105"

Mounting/Installation

Interior/Exterior Exterior **Location Rating** Wet Mounting Style Wall Mount

## **FIXTURE ATTRIBUTES**

| Housing                      |                |
|------------------------------|----------------|
| Diffuser Description         | Clear Seeded   |
| Primary Material             | Cast Aluminum  |
| Product/Ordering Information |                |
| SKU                          | 9030TZ         |
| Finish                       | Tannery Bronze |
| Style                        | Traditional    |
| UPC                          | 783927193795   |
|                              |                |

## **Finish Options**



Black



Tannery Bronze



## **ALSO IN THIS FAMILY**