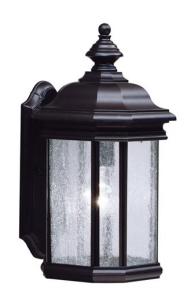

## **FIXTURE ATTRIBUTES**

Tannery Bronze

| Housing                                  |                                                |
|------------------------------------------|------------------------------------------------|
| Diffuser Description<br>Primary Material | Clear Seeded<br>Cast Aluminum                  |
| Product/Ordering Information             |                                                |
| SKU<br>Finish<br>Style<br>UPC            | 9029BK<br>Black<br>Traditional<br>783927198066 |
| Finish Options                           |                                                |
| Black                                    |                                                |