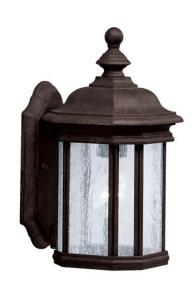

## **SPECIFICATIONS**

| Certifications/Qualifications                                                                           |                                                                    |  |
|---------------------------------------------------------------------------------------------------------|--------------------------------------------------------------------|--|
|                                                                                                         | www.kichler.com/warranty                                           |  |
| Dimensions                                                                                              |                                                                    |  |
| Base Backplate Extension Weight Height from center of Wall opening (Spec Sheet) Height Width            | 4.50 X 9.00<br>7.50"<br>3.75 LBS<br>8.00"<br>13.00"<br>6.50"       |  |
| Light Source                                                                                            |                                                                    |  |
| Lamp Included Lamp Type Light Source Max or Nominal Watt # of Bulbs/LED Modules Socket Type Socket Wire | Not Included<br>A19<br>Incandescent<br>100W<br>1<br>Medium<br>150" |  |
| Mounting/Installation                                                                                   |                                                                    |  |
| Interior/Exterior<br>Location Rating<br>Mounting Style                                                  | Exterior<br>Wet<br>Wall Mount                                      |  |

|                              | Mounting Style       | Wall Mount                 |
|------------------------------|----------------------|----------------------------|
|                              | FIXTURE ATTRIBUTES   |                            |
|                              | Housing              |                            |
|                              | Diffuser Description | Clear Seeded               |
|                              | Primary Material     | Cast Aluminum              |
| Product/Ordering Information |                      |                            |
|                              | SKU                  | 9028TZ                     |
|                              | Finish<br>Style      | Tannery Bronze Traditional |
|                              | UPC                  | 783927194259               |
|                              | Finish Options       |                            |
|                              | Black                |                            |
|                              | Tannery Bronze       |                            |
|                              |                      |                            |
|                              |                      |                            |