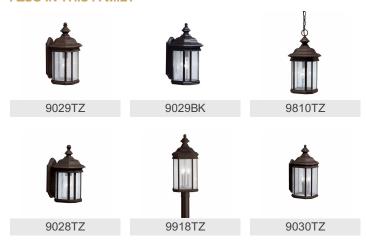

|                                                              |
| Lamp Included<br>Lamp Type                                                                   | Not Included<br>A19                                          |

150"

Lamp Type A19
Light Source Incandescent
Max or Nominal Watt 100W
# of Bulbs/LED Modules 1
Socket Type Medium

Mounting/Installation

Socket Wire

Interior/Exterior Exterior
Location Rating Wet
Mounting Style Wall Mount

### **FIXTURE ATTRIBUTES**

| Clear Seeded  |
|---------------|
| CAST ALUMINUM |
|               |
| 9028BK        |
| Black         |
| Traditional   |
| 783927198318  |
|               |

# **Finish Options**



Black



Tannery Bronze



## **ALSO IN THIS FAMILY**