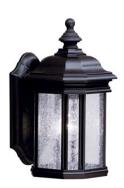

### **SPECIFICATIONS**

| Certifications/Qualifications                                                                |                                                              |
|----------------------------------------------------------------------------------------------|--------------------------------------------------------------|
|                                                                                              | www.kichler.com/warranty                                     |
| Dimensions                                                                                   |                                                              |
| Base Backplate Extension Weight Height from center of Wall opening (Spec Sheet) Height Width | 4.50 X 9.00<br>7.50"<br>3.75 LBS<br>8.00"<br>13.00"<br>6.50" |
| Light Source                                                                                 |                                                              |
| Lamp Included<br>Lamp Type                                                                   | Not Included<br>A19                                          |

150"

Lamp Type A19
Light Source Incandescent
Max or Nominal Watt 100W
# of Bulbs/LED Modules 1
Socket Type Medium

Mounting/Installation

Socket Wire

Interior/Exterior Exterior
Location Rating Wet
Mounting Style Wall Mount

### **FIXTURE ATTRIBUTES**

| Clear Seeded  |
|---------------|
| CAST ALUMINUM |
|               |
| 9028BK        |
| Black         |
| Traditional   |
| 783927198318  |
|               |