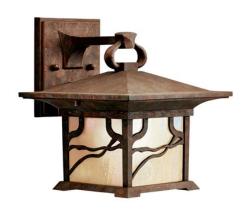

## **SPECIFICATIONS**

| Certifications/Qualifications                   |                          |
|-------------------------------------------------|--------------------------|
|                                                 | www.kichler.com/warranty |
| Dimensions                                      |                          |
| Base Backplate                                  | 4.75 X 5.50              |
| Extension                                       | 8.75"                    |
| Weight                                          | 4.20 LBS                 |
| Height from center of Wall opening (Spec Sheet) | 2.75"                    |
| Height                                          | 9.25"                    |
| Width                                           | 4.25"                    |
| Light Source                                    |                          |
| Lamp Included                                   | Not Included             |

150"

Lamp Type A19
Light Source Incandescent
Max or Nominal Watt 100W
# of Bulbs/LED Modules 1
Socket Type Medium

Mounting/Installation

Interior/Exterior Exterior
Location Rating Wet
Mounting Style Wall Mount
Mounting Weight 2.45 LBS

## **FIXTURE ATTRIBUTES**

## Housing

Socket Wire

Diffuser Description Inside Etched Iridized Seeded Primary Material Cast Aluminum

#### **Product/Ordering Information**

SKU 9025DCO
Patent US Patent Pending
Finish Distressed Copper
Style Arts and Crafts / Mission

UPC 783927226592

# **Finish Options**

Distressed Copper