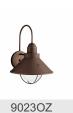

## Seaside™12" 1 Light Outdoor Wall Light Olde Brick

### **FIXTURE ATTRIBUTES**

Housing **Primary Material Product/Ordering Information** SKU Patent Finish Style UPC

9022OB D383239 Olde Brick Coastal

783927012966