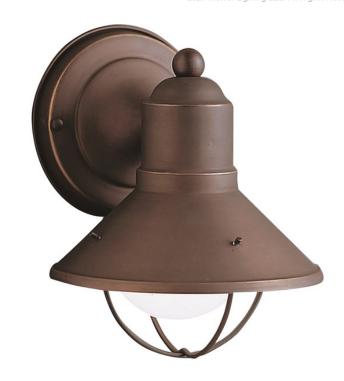

## **SPECIFICATIONS**

| Certifications/Qualifications                   |                          |
|-------------------------------------------------|--------------------------|
|                                                 | www.kichler.com/warranty |
| Dimensions                                      |                          |
| Base Backplate                                  | 4.50 DIA                 |
| Extension                                       | 6.50"                    |
| Weight                                          | 0.75 LBS                 |
| Height from center of Wall opening (Spec Sheet) | 2.25"                    |
| Height                                          | 7.50"                    |
| Width                                           | 6.00"                    |
| Light Source                                    |                          |
| Lamp Included                                   | Not Included             |

G25 Lamp Type Light Source Incandescent

Max or Nominal Watt 60W # of Bulbs/LED Modules 1

Socket Type Medium Socket Wire 150"

Mounting/Installation

Interior/Exterior Exterior **Location Rating** Wet Mounting Style Wall Mount Mounting Weight 1.00 LBS

## **FIXTURE ATTRIBUTES**

| Housing                      |              |
|------------------------------|--------------|
| Primary Material             | Aluminum     |
| Product/Ordering Information |              |
| SKU                          | 9021OZ       |
| Patent                       | D382079      |
| Finish                       | Olde Bronze  |
| Style                        | Coastal      |
| UPC                          | 783927140201 |
| Elitable On Control          |              |