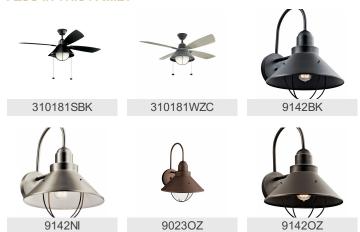

minal Watt 60W # of Bulbs/LED Modules 1

Socket Type Medium Socket Wire 150"

Mounting/Installation

Interior/Exterior Exterior **Location Rating** Wet Mounting Style Wall Mount Mounting Weight 1.00 LBS

## **FIXTURE ATTRIBUTES**

| Housing                      |              |
|------------------------------|--------------|
| Primary Material             | Aluminum     |
| Product/Ordering Information |              |
| SKU                          | 9021OZ       |
| Patent                       | D382079      |
| Finish                       | Olde Bronze  |
| Style                        | Coastal      |
| UPC                          | 783927140201 |
| Elitable On Control          |              |

## **Finish Options**





Brushed Nickel



Olde Bronze



## **ALSO IN THIS FAMILY**