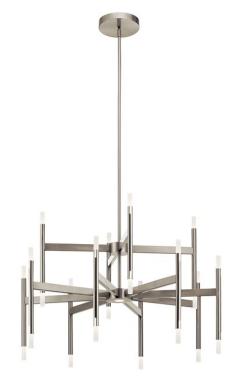

 Base Backplate
 7.25" DIA

 Weight
 15.40 LBS

 Height
 23.00"

 Overall Height
 60.00"

 Width
 32.00"

**Light Source** 

Delivered Lumens 950
Dimmable Yes
Expected Life Span (Hours) 40000
Lamp Included Integrated
Light Source LED

Mounting/Installation

Lead Wire Length 108"
Location Rating Dry
Mounting Weight 15.40 LBS

**Photometrics** 

Kelvin Temperature 3000K

### **FIXTURE ATTRIBUTES**

Housing
Diffuser Description Etched Acrylic
Primary Material Steel

**Product/Ordering Information** 

 SKU
 84177

 Finish
 Brushed Nickel

 Style
 Contemporary

 UPC
 887913841773

# **Finish Options**

Brushed Nickel