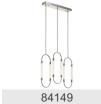

## **SPECIFICATIONS**

| SPECIFICATIONS                                                                                         |                                                                    |
|--------------------------------------------------------------------------------------------------------|--------------------------------------------------------------------|
| Certifications/Qualifications                                                                          |                                                                    |
|                                                                                                        | www.kichler.com/warranty                                           |
| Dimensions Base Backplate Weight Height Length Overall Height Width                                    | 43.25" X 5.00"<br>37.40 LBS<br>27.50"<br>48.75"<br>64.75"<br>9.50" |
| Light Source                                                                                           |                                                                    |
| Delivered Lumens Dimmable Expected Life Span (Hours) Lamp Included Light Source # of Bulbs/LED Modules | 3800<br>Yes<br>40000<br>Integrated<br>LED<br>5                     |
| Mounting/Installation Lead Wire Length Location Rating Mounting Style Mounting Weight                  | 12"<br>Dry<br>Stem Hung<br>37.40 LBS                               |
| Photometrics                                                                                           |                                                                    |
| Color Rendering Index<br>Kelvin Temperature                                                            | 90<br>3000K                                                        |
| FIXTURE ATTRIBUTES                                                                                     |                                                                    |

| FIXTURE ATTRIBUTES                    |                                                          |
|---------------------------------------|----------------------------------------------------------|
| Housing                               |                                                          |
| Diffuser Description Primary Material | Clear Twisted<br>Steel                                   |
| Product/Ordering Information          |                                                          |
| SKU<br>Finish<br>Style<br>UPC         | 84147<br>Polished Nickel<br>Contemporary<br>887913841476 |
| Finish Options                        |                                                          |