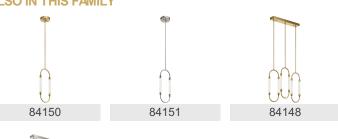

|

| FIXTURE ATTRIBUTES                    |                                                          |
|---------------------------------------|----------------------------------------------------------|
| Housing                               |                                                          |
| Diffuser Description Primary Material | Clear Twisted<br>Steel                                   |
| Product/Ordering Information          |                                                          |
| SKU<br>Finish<br>Style<br>UPC         | 84147<br>Polished Nickel<br>Contemporary<br>887913841476 |
| Finish Options                        |                                                          |



Polished Nickel



## **ALSO IN THIS FAMILY**