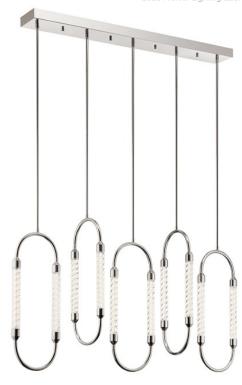

## **SPECIFICATIONS**

| SPECIFICATIONS                                                                                         |                                                                    |
|--------------------------------------------------------------------------------------------------------|--------------------------------------------------------------------|
| Certifications/Qualifications                                                                          |                                                                    |
|                                                                                                        | www.kichler.com/warranty                                           |
| Dimensions Base Backplate Weight Height Length Overall Height Width                                    | 43.25" X 5.00"<br>37.40 LBS<br>27.50"<br>48.75"<br>64.75"<br>9.50" |
| Light Source                                                                                           |                                                                    |
| Delivered Lumens Dimmable Expected Life Span (Hours) Lamp Included Light Source # of Bulbs/LED Modules | 3800<br>Yes<br>40000<br>Integrated<br>LED<br>5                     |
| Mounting/Installation Lead Wire Length Location Rating Mounting Style Mounting Weight                  | 12"<br>Dry<br>Stem Hung<br>37.40 LBS                               |
| Photometrics                                                                                           |                                                                    |
| Color Rendering Index<br>Kelvin Temperature                                                            | 90<br>3000K                                                        |
| FIXTURE ATTRIBUTES                                                                                     |                                                                    |

| FIXTURE ATTRIBUTES                    |                                                          |
|---------------------------------------|----------------------------------------------------------|
| Housing                               |                                                          |
| Diffuser Description Primary Material | Clear Twisted<br>Steel                                   |
| Product/Ordering Information          |                                                          |
| SKU<br>Finish<br>Style<br>UPC         | 84147<br>Polished Nickel<br>Contemporary<br>887913841476 |
| Finish Options                        |                                                          |