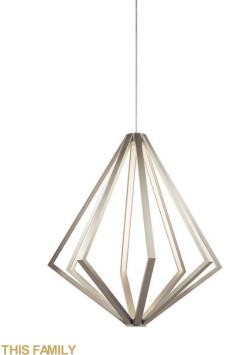

## **SPECIFICATIONS**

Certifications/Qualifications

Prop65 Yes

www.kichler.com/warranty

**Dimensions** 

Base Backplate 0.98" X 7.48" X 0" Weight 14.30 LBS Height 35.50" Overall Height 72.25" 32.00" Width

**Light Source** 

### **FIXTURE ATTRIBUTES**

Housing

Diffuser Description **Etched Acrylic** Primary Material STEEL **Shade Dimensions** 14.3"

**Product/Ordering Information** 

84089 SKU Finish Satin Nickel Style Contemporary UPC 887913840899