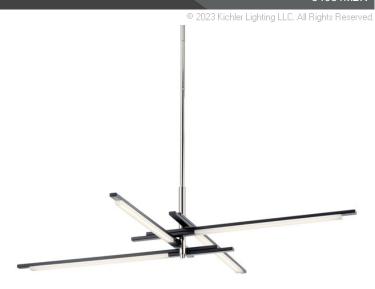

**SPECIFICATIONS** 

## **Light Source**

Delivered Lumens 1800 Dimmable Yes Expected Life Span (Hours) 40000 Integrated Lamp Included Light Source LED Max or Nominal Watt 31.00 # of Bulbs/LED Modules 4 31W Max Wattage/Range

### Mounting/Installation

Interior/Exterior Interior Lead Wire Length 107" Location Rating Dry

Mounting Style Stem Hung, Swivel

Mounting Weight 3.75 LBS

#### **Photometrics**

90 Color Rendering Index Kelvin Temperature 3000K

#### Housing

Diffuser Description **Etched Acrylic** Primary Material Steel Max Stem Tilt 90 Degrees

### **Product/Ordering Information**

SKU 84081MBK Finish Matte Black Style Contemporary **UPC** 887913603906