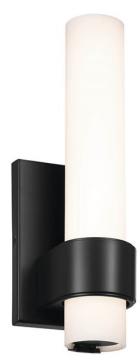

#### **FIXTURE ATTRIBUTES**

#### Housing

Diffuser Description Satin Etched Cased Opal Primary Material Steel

Shade Dimensions 2.36" DIA x 13"

# **Product/Ordering Information**

SKU 83837
Finish Matte Black
Style Contemporary
UPC 783927026345