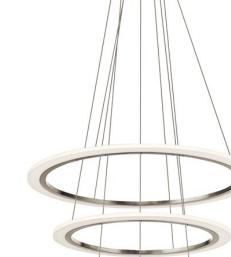

## Hyvo™ 3 Ring LED Pendant Brushed Nickel

## SPECIFICATIONS

Certifications/Qualifications ADA Compliant

Prop65

**Dimensions** Base Backplate Weight Height Overall Height www.kichler.com/warranty 8.75" DIA 19.36 LBS 0.75" 111.00" 33.00"

5200

Yes

LED

#### **Photometrics**

Color Rendering Index Color Temperature Range Kelvin Temperature

**FIXTURE ATTRIBUTES** 

Housing Diffuser Description

Primary Material

Matte White Acrylic Steel

**Brushed Nickel** 

Contemporary

# Finish Options

Brushed Nickel

108" Dry 19.36 LBS 80