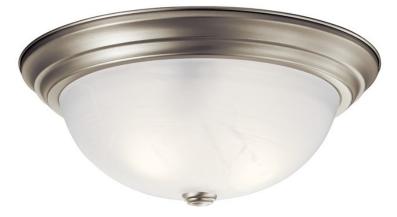

# 15" 3 Light Flush Mount Brushed Nickel

## **FIXTURE ATTRIBUTES**

Housing

Diffuser Description Primary Material Alabaster Swirl Steel

## **Product/Ordering Information**

| SKU    |  |
|--------|--|
| Finish |  |
| Style  |  |
| UPC    |  |

8110NI Brushed Nickel Other

783927195164