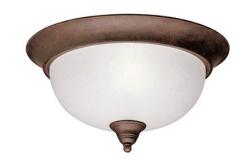

## **SPECIFICATIONS**

| Certifications/Qualifications                                                                           |                                                                   |
|---------------------------------------------------------------------------------------------------------|-------------------------------------------------------------------|
|                                                                                                         | www.kichler.com/warranty                                          |
| Dimensions                                                                                              |                                                                   |
| Base Backplate<br>Weight<br>Height<br>Width                                                             | 13.25 DIA<br>3.40 LBS<br>6.25"<br>13.25"                          |
| Electrical                                                                                              |                                                                   |
| Supply Wire (Degrees)                                                                                   | 90                                                                |
| Light Source                                                                                            |                                                                   |
| Lamp Included Lamp Type Light Source Max or Nominal Watt # of Bulbs/LED Modules Socket Type Socket Wire | Not Included<br>A19<br>Incandescent<br>60W<br>2<br>Medium<br>150" |
| Mounting/Installation                                                                                   |                                                                   |
| Interior/Exterior<br>Location Rating<br>Mounting Style                                                  | Interior<br>CSAus_Dry<br>Flush Mount                              |

## **FIXTURE ATTRIBUTES**

Tannery Bronze

| Housing Diffuser Description Primary Material | Etched Seeded<br>Steel                                   |
|-----------------------------------------------|----------------------------------------------------------|
| Product/Ordering Information                  |                                                          |
| SKU<br>Finish<br>Style<br>UPC                 | 8064TZ<br>Tannery Bronze<br>Transitional<br>783927169417 |
| Finish Options                                |                                                          |
| Brushed Nickel                                |                                                          |