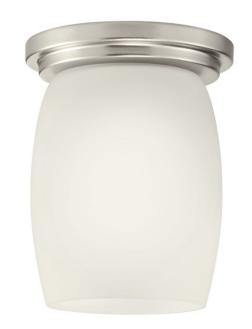

## **SPECIFICATIONS**

Olde Bronze

Olde Bronze

| Certifications/Qualifications                                                                           |                                                                    |
|---------------------------------------------------------------------------------------------------------|--------------------------------------------------------------------|
|                                                                                                         | www.kichler.com/warranty                                           |
| Dimensions                                                                                              |                                                                    |
| Base Backplate<br>Weight<br>Height<br>Width                                                             | 5.00 DIA<br>1.80 LBS<br>6.25"<br>5.00"                             |
| Electrical                                                                                              |                                                                    |
| Supply Wire (Degrees)                                                                                   | 90                                                                 |
| Light Source                                                                                            |                                                                    |
| Lamp Included Lamp Type Light Source Max or Nominal Watt # of Bulbs/LED Modules Socket Type Socket Wire | Not Included<br>A19<br>Incandescent<br>100W<br>1<br>Medium<br>150" |
| Mounting/Installation                                                                                   |                                                                    |
| Interior/Exterior<br>Location Rating<br>Mounting Style                                                  | Interior<br>Dry<br>Flush Mount - Gemstrap                          |

| FIXTURE ATTRIBUTES                            |                                                          |
|-----------------------------------------------|----------------------------------------------------------|
| Housing Diffuser Description Primary Material | Satin Etched Cased Opal<br>STEEL                         |
| Product/Ordering Information                  |                                                          |
| SKU<br>Finish<br>Style<br>UPC                 | 8043Nl<br>Brushed Nickel<br>Contemporary<br>783927207645 |
| Finish Options                                |                                                          |
| Brushed Nickel                                |                                                          |
| Brushed Nickel                                |                                                          |