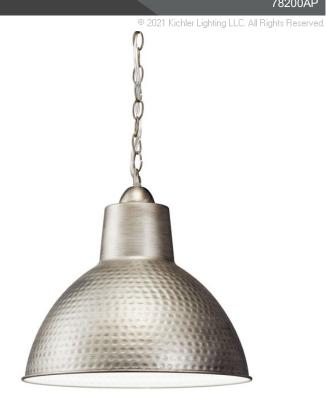

## **SPECIFICATIONS**

| Certifications/Qualifications                                                                           |                                                                    |
|---------------------------------------------------------------------------------------------------------|--------------------------------------------------------------------|
|                                                                                                         | www.kichler.com/warranty                                           |
| Dimensions                                                                                              |                                                                    |
| Chain/Stem Length Weight Height Overall Height Width                                                    | 72"<br>4.00 LBS<br>12.75"<br>87.00"<br>13.50"                      |
| Light Source                                                                                            |                                                                    |
| Lamp Included Lamp Type Light Source Max or Nominal Watt # of Bulbs/LED Modules Socket Type Socket Wire | Not Included<br>A21<br>Incandescent<br>100W<br>1<br>Medium<br>105" |
| Mounting/Installation                                                                                   |                                                                    |
| Interior/Exterior<br>Lead Wire Length<br>Location Rating                                                | Interior<br>38"<br>CSA UL Listed Dry                               |

## **FIXTURE ATTRIBUTES**

Mounting Weight

| Housing                      |                         |
|------------------------------|-------------------------|
| Primary Material             | STEEL                   |
| Shade Description            | METAL W/ WHITE INTERIOR |
| Product/Ordering Information |                         |
| SKU                          | 78200AP                 |
| Finish                       | Antique Pewter          |
| Style                        | Industrial              |
| UPC                          | 038463035413            |
|                              |                         |

4.00 LBS

**Finish Options** 

Antique Pewter