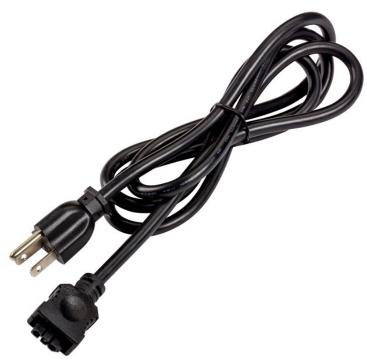

# 4U/6U Under Cabinet 3-Prong Cord Black

#### **FIXTURE ATTRIBUTES**

**Product/Ordering Information** 

Housing

Primary Material

6UCORDBK Black Material (Not Painted) Other 783927510424

## 6UCORDBK

© 2021 Kichler Lighting LLC. All Rights Reserved.