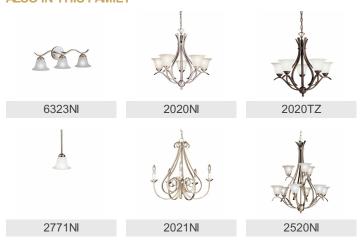

Lamp Type Light Source Incandescent Max or Nominal Watt 100W # of Bulbs/LED Modules 1

Medium Socket Type 150" Socket Wire

Mounting/Installation Install Glass Up or Down

Yes Interior/Exterior Interior Location Rating Damp Mounting Style Wall Mount Mounting Weight 1.50 LBS

## **FIXTURE ATTRIBUTES**

| Housing                      |               |
|------------------------------|---------------|
| Diffuser Description         | Etched Seeded |
| Primary Material             | Steel         |
| Product/Ordering Information |               |
| SKU                          | 6719TZ        |
|                              |               |

Finish **Tannery Bronze** Transitional Style UPC 783927161213

## **Finish Options**



Brushed Nickel



Tannery Bronze



## **ALSO IN THIS FAMILY**