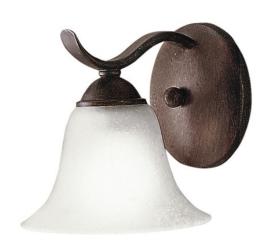

## **FIXTURE ATTRIBUTES**

| Housing                      |               |
|------------------------------|---------------|
| Diffuser Description         | Etched Seeded |
| Primary Material             | Steel         |
| Product/Ordering Information |               |
| SKU                          | 6719TZ        |
|                              |               |

Finish **Tannery Bronze** Transitional Style UPC 783927161213

G Lamp Type Light Source Incandescent Max or Nominal Watt 100W # of Bulbs/LED Modules 1

Medium Socket Type 150" Socket Wire

Mounting/Installation Install Glass Up or Down

Yes Interior/Exterior Interior Location Rating Damp Mounting Style Wall Mount Mounting Weight 1.50 LBS