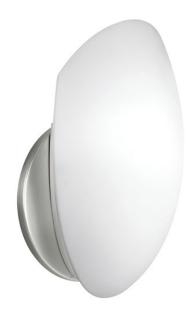

## **FIXTURE ATTRIBUTES**

| Housing    |    |
|------------|----|
| Diffuser F | ٦۵ |

Diffuser Description Satin Etched Cased Opal STEEL

Primary Material

## **Product/Ordering Information**

SKU 6521NI Finish Brushed Nickel Style Contemporary UPC 783927129480

## **Finish Options**

**Brushed Nickel** 