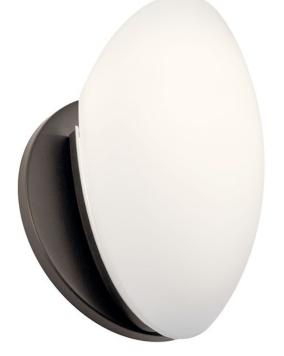

## Swiss Passport™ 1 Light Wall Sconce Olde Bronze®

A19

75W

Medium 150"

Interior

Damp

0.80 LBS

6520OZ

#### **Certifications/Qualifications**

|                                    | www.kichler.com/warranty |
|------------------------------------|--------------------------|
| Dimensions                         |                          |
| Base Backplate                     | 6.00 DIA                 |
| Extension                          | 4.00"                    |
| Weight                             | 1.25 LBS                 |
| Height from center of Wall opening | 4.00"                    |
| (Spec Sheet)                       |                          |
| Height                             | 8.00"                    |
| Width                              | 6.00"                    |
| Light Source                       |                          |
| Lamp Included                      | Not Included             |

#### **FIXTURE ATTRIBUTES**

Housing

**Diffuser Description** Primary Material

Satin Etched Cased Opal STEEL