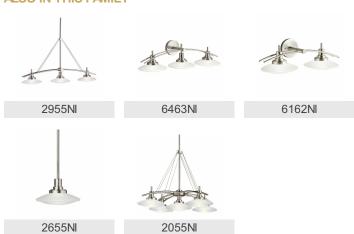

5903CLR<br>Included<br>T<br>HAL<br>100W      |
| Socket Type<br>Socket Wire                                                                      | MNCN<br>200"                                 |

Interior

Damp

9.50 LBS

Retainer Plate

# FIXTURE ATTRIBUTES

Mounting/Installation Interior/Exterior

**Location Rating** 

Mounting Style

Mounting Weight

| Housing                      |              |
|------------------------------|--------------|
| Diffuser Description         | Satin Etched |
| Primary Material             | Steel        |
| Product/Ordering Information |              |
| SKU                          | 6464NI       |

Patent US Patent Pending
Finish Brushed Nickel
Style Contemporary
UPC 783927094030

### **Finish Options**



Brushed Nickel



## **ALSO IN THIS FAMILY**