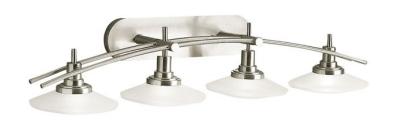

# FIXTURE ATTRIBUTES

Mounting/Installation Interior/Exterior

**Location Rating** 

Mounting Style

Mounting Weight

| Housing                      |              |
|------------------------------|--------------|
| Diffuser Description         | Satin Etched |
| Primary Material             | Steel        |
| Product/Ordering Information |              |
| SKU                          | 6464NI       |

Patent US Patent Pending
Finish Brushed Nickel
Style Contemporary
UPC 783927094030

### **Finish Options**

Brushed Nickel