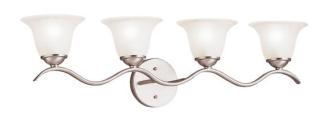

### **SPECIFICATIONS**

| Certifications/Qualifications                   |                          |
|-------------------------------------------------|--------------------------|
|                                                 | www.kichler.com/warranty |
| Dimensions                                      |                          |
| Base Backplate                                  | 5.00 DIA                 |
| Extension                                       | 8.00"                    |
| Weight                                          | 5.80 LBS                 |
| Height from center of Wall opening (Spec Sheet) | 6.25"                    |
| Height                                          | 8.75"                    |
| Width                                           | 30.50"                   |
| Light Source                                    |                          |
| Lamp Included                                   | Not Included             |

Lamp Type G
Light Source Incandescent
Max or Nominal Watt 100W
# of Bulbs/LED Modules 4
Socket Type Medium
Socket Wire 150"

Mounting/Installation

Install Glass Up or Down
Interior/Exterior
Location Rating

Yes
Interior
Interior
Damp

Mounting Style Wall - Universal Crossbar

Mounting Weight 2.00 LBS

### **FIXTURE ATTRIBUTES**

| Housi | ng |
|-------|----|
| Dicc  | _  |

Diffuser Description Etched Seeded Primary Material STEEL

**Product/Ordering Information** 

SKU 6324NI
Finish Brushed Nickel
Style Transitional
UPC 783927113618