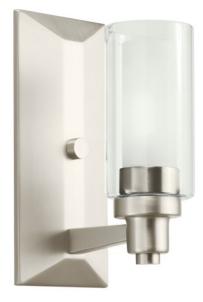

# Circolo 1 Light Wall Sconce Brushed Nickel

## led T10 Incandescent 60W 1 Medium 105"

Center Lock Up

Interior

Damp

1.50 LBS

6144NI

**Brushed Nickel** 

Contemporary

#### Housing

Socket Wire

**Diffuser Description** Primary Material

Clear Outer With Satin Etched Inner STEEL