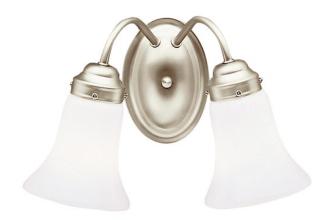

## **FIXTURE ATTRIBUTES**

| Housing                      |            |
|------------------------------|------------|
| Diffuser Description         | Cased Opal |
| Primary Material             | Steel      |
| Product/Ordering Information |            |

SKU 6122NI Finish Brushed Nickel Style Transitional UPC 783927161046

## **Finish Options**

Brushed Nickel