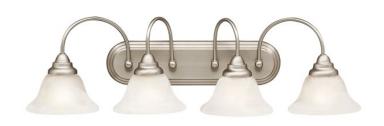

# Certifications/Qualifications www.kichler.com/warranty Dimensions Base Backplate 18.00 X 4.75 Extension 9.00" Weight 8.50 LBS

5.00"

Height from center of Wall opening

(Spec Sheet)

Height 9.00" Width 33.25"

**Light Source** 

Lamp IncludedNot IncludedLamp TypeA19Light SourceIncandescentMax or Nominal Watt100W

# of Bulbs/LED Modules 4
Socket Type Medium
Socket Wire 150"

Mounting/Installation

Install Glass Up or Down Yes Interior/Exterior Interior

Location Rating CSA UL Listed Damp

Mounting Style Wall Mount Mounting Weight 3.70 LBS

### **FIXTURE ATTRIBUTES**

Housing

Diffuser Description Alabaster Swirl Primary Material Steel

**Product/Ordering Information** 

SKU 5994NI
Finish Brushed Nickel
Style Transitional
UPC 783927193948

# **Finish Options**

Br

Brushed Nickel

Olde Bronze